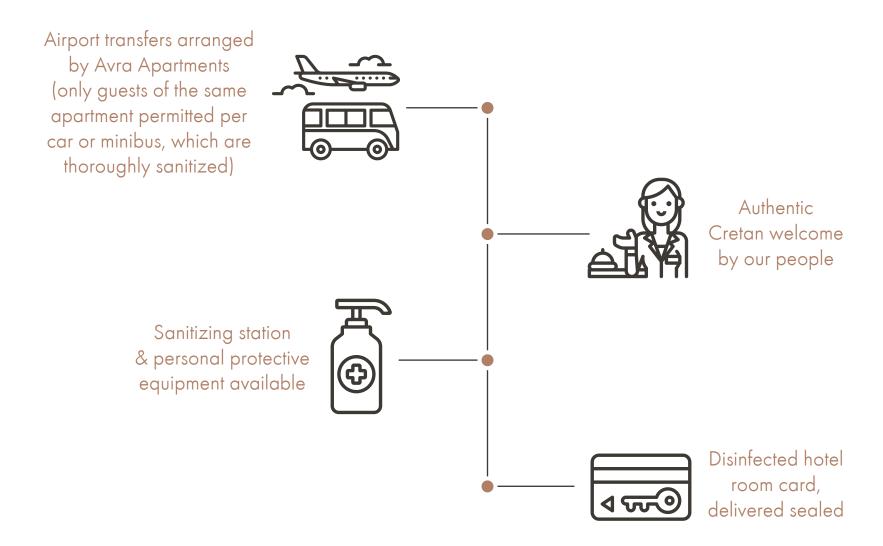

## GUEST ARRIVAL

# **OUR PEOPLE**

All employees undergo rapid antigen testing in weekly basis

Daily temperature measuring of all employees

All employees use personal protective equipment & take sanitation measures

Working spaces adapted to ensure secure service